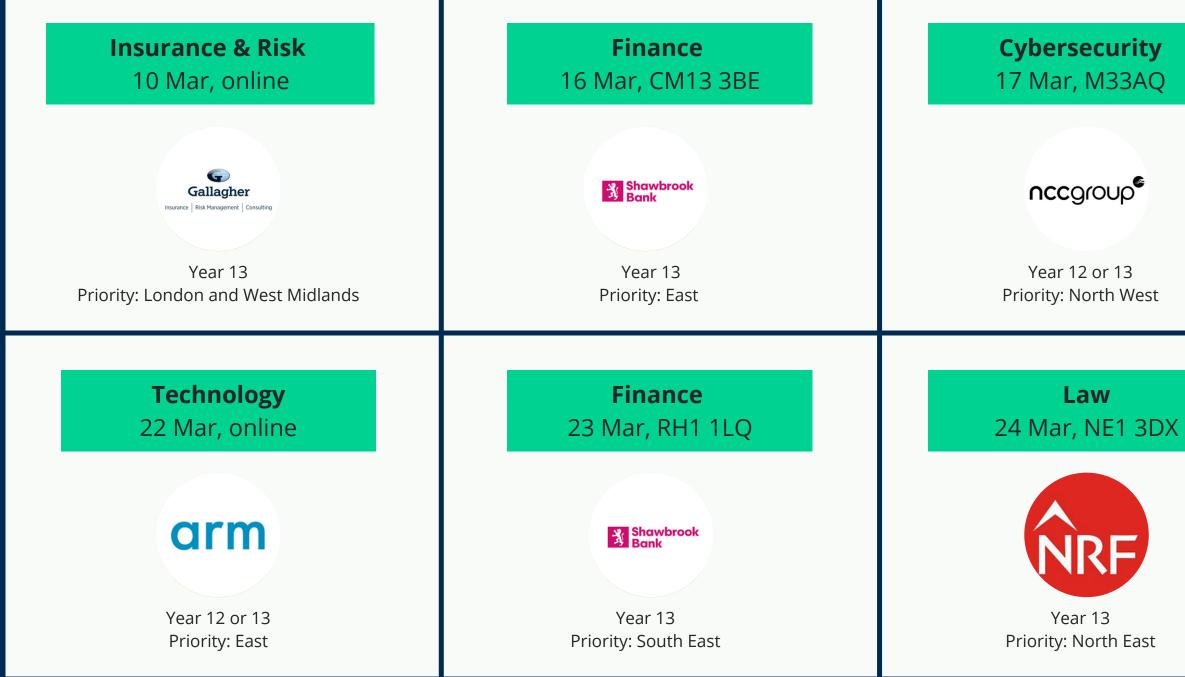

# Work experience.

Interested in any of the work experience days? Visit your Uptree account to register: <u>www.uptree.co > events</u>