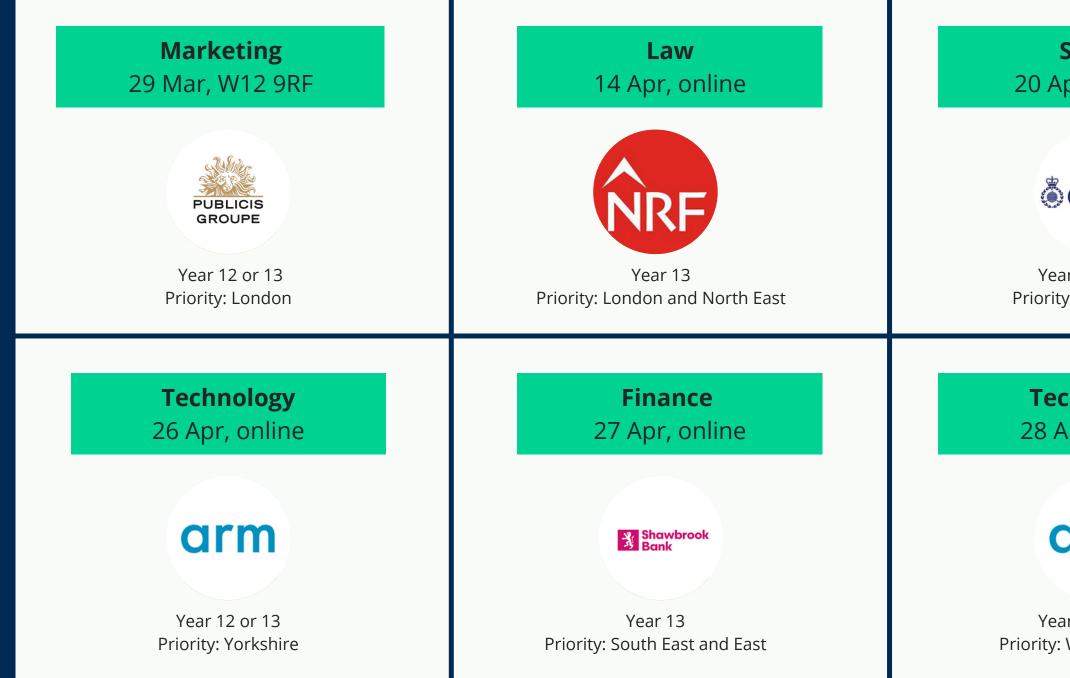

## **STEM** 20 Apr, online

## **GCHQ**

Year 12 or 13 Priority: North West

Technology 28 Apr, online

## arm

Year 12 or 13 Priority: West Midlands

Uptree