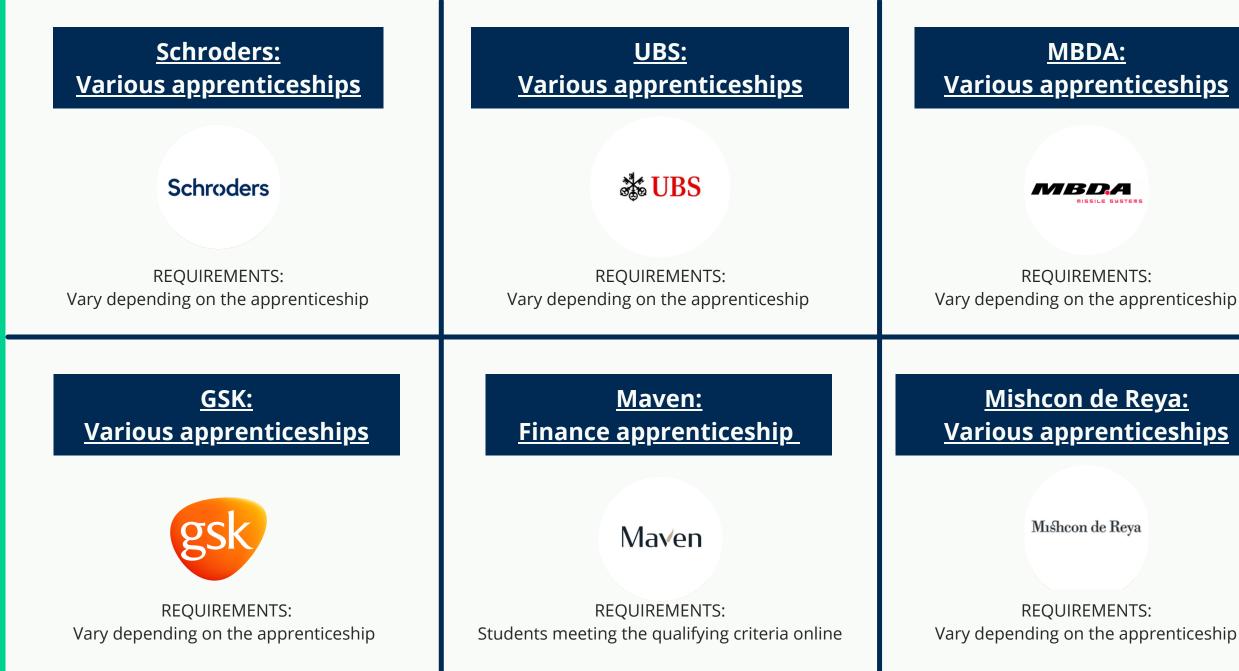

# Nationwide opportunities.

Interested in any of the opportunities? Visit your Uptree account to register: <u>www.uptree.co > opportunities</u>