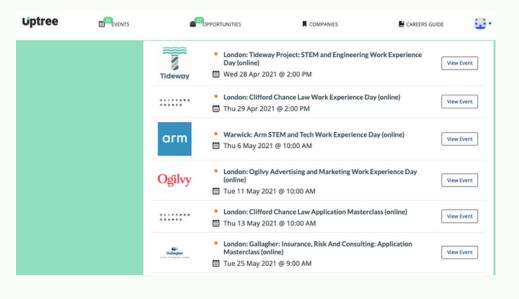

# Work experience.

Interested in any of the work experience days? Visit your Uptree account to register: <u>www.uptree.co > events</u>