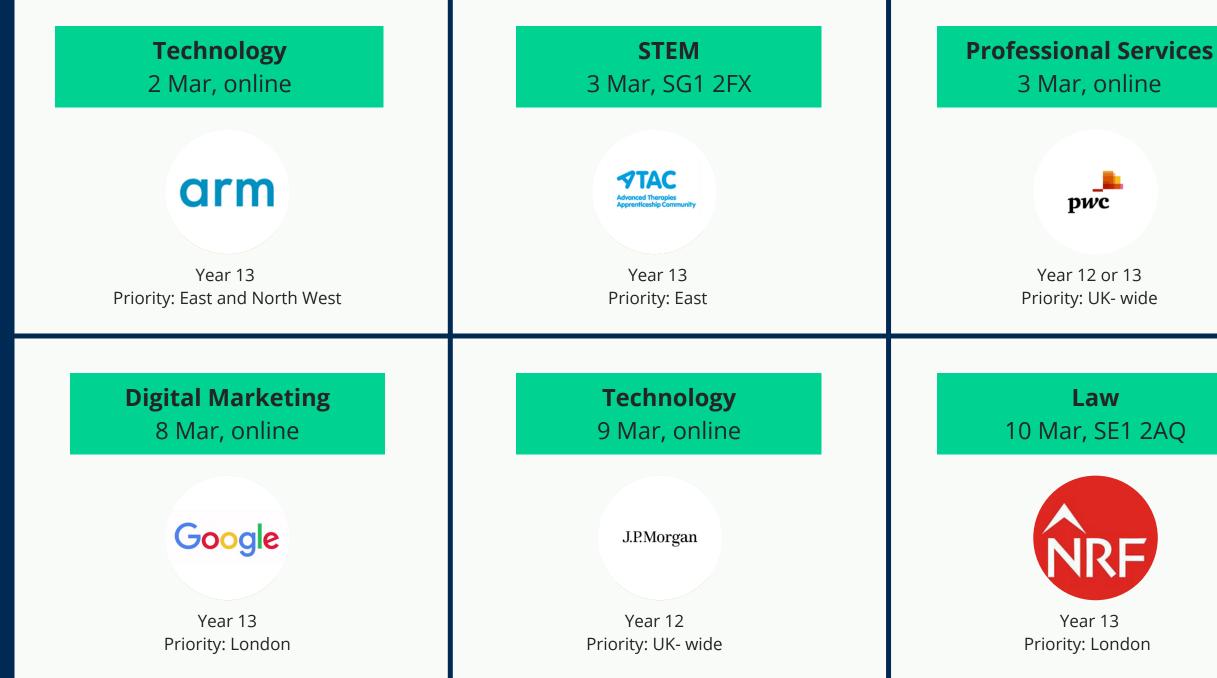

Are you interested in technology, artificial intelligence or machine learning? Then arm is looking forward to meeting you at this work experience event

It takes two minutes to sign up for your free Uptree account... then get searching for opportunities in your area.

## **Opportunity** of the Week!

## Technology 2 Mar, online

Year 13 Priority: East and North West