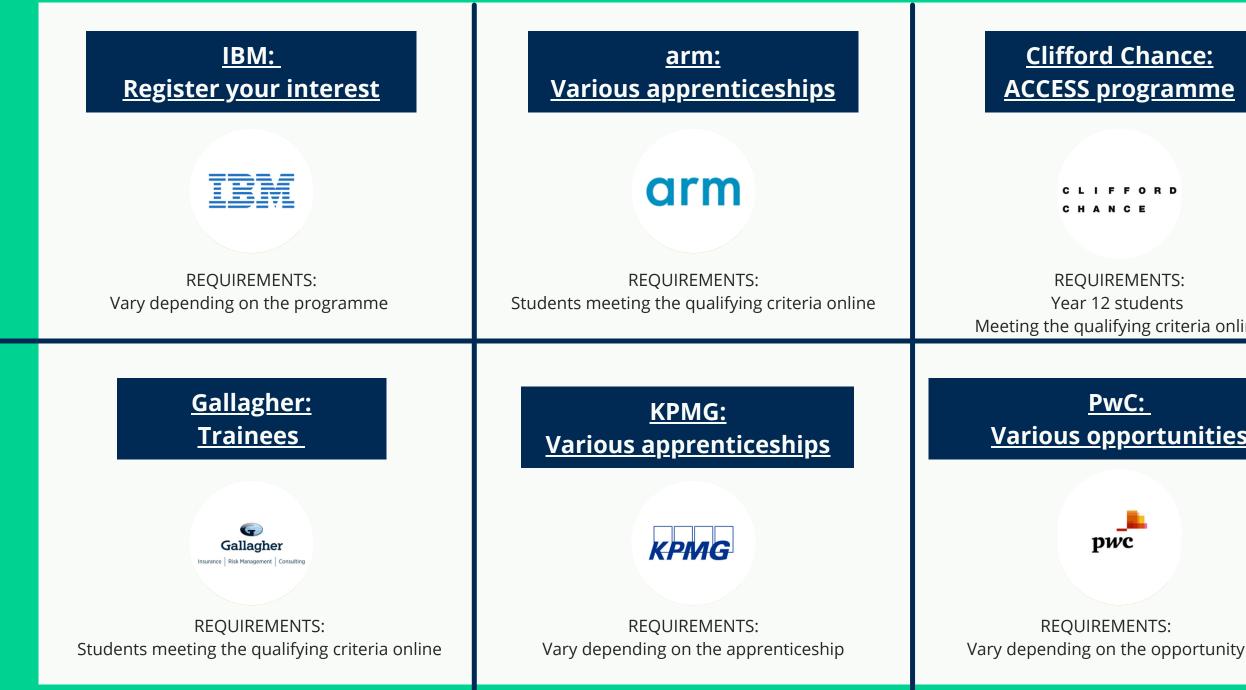

# Nationwide opportunities.

Interested in any of the opportunities? Visit your Uptree account to register: <u>www.uptree.co > opportunities</u>

## **<u>Clifford Chance:</u>** ACCESS programme

CLIFFORD ANCE

**REQUIREMENTS:** Year 12 students Meeting the qualifying criteria online

## <u>PwC:</u> **Various opportunities**