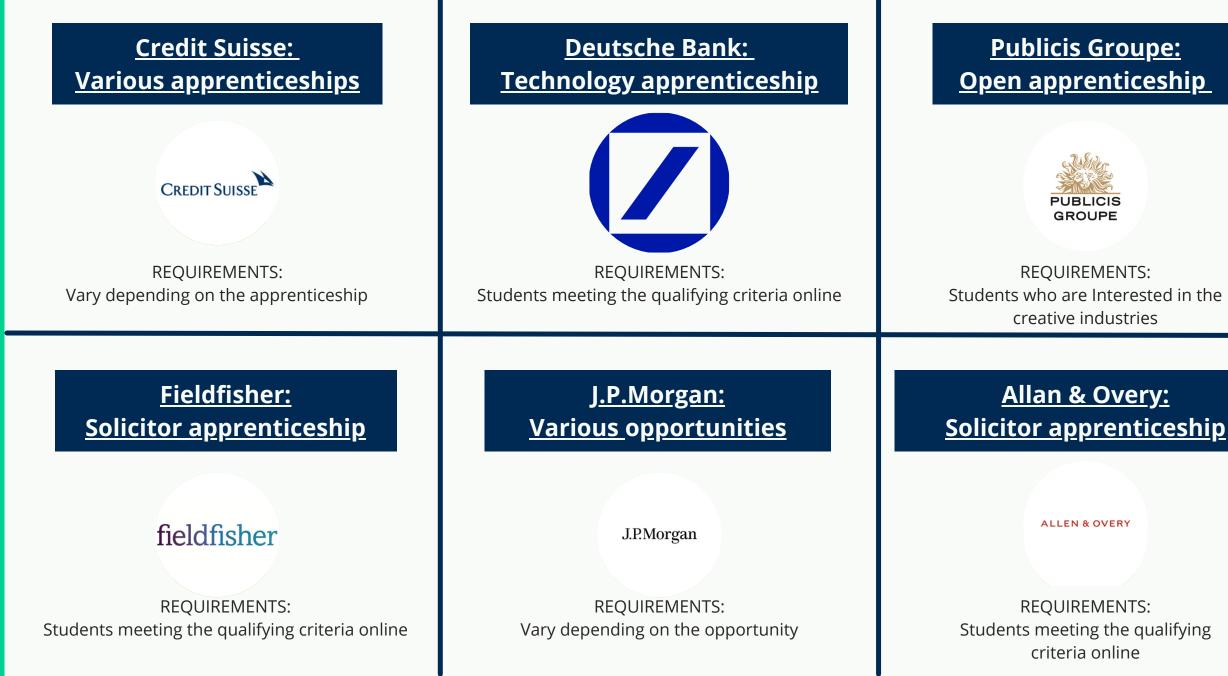

# Nationwide opportunities.

Interested in any of the opportunities? Visit your Uptree account to register: <u>www.uptree.co > opportunities</u>